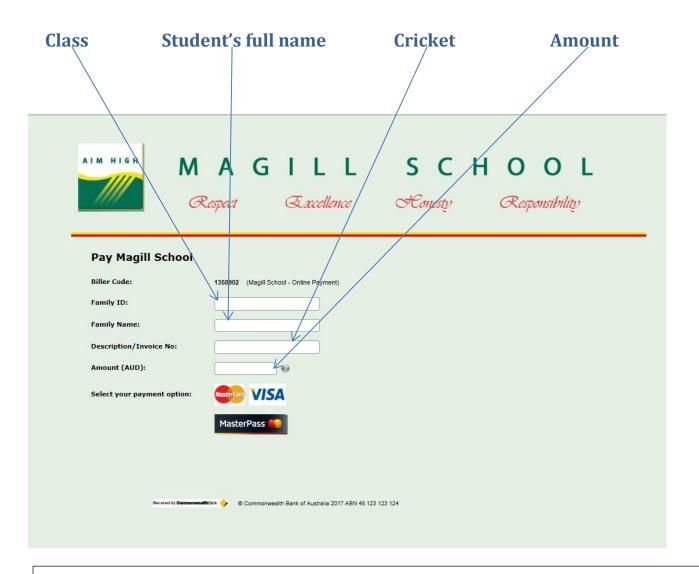

ll receive a subsidized Registration fee (half price) for the child whose team you are coaching. In the event that we have more than one volunteer coach for a team, the coach will be selected based on suitability / consistency for the team.

\_\_\_\_\_

## **Payment**

Return the completed registration form to the Finance office for payment. You will keep the receipt or it will be sent to your child's classroom. The office will keep the form. Payment online is available – Magill website / Parent information / Fees and Payments / Pay School

Account / - follow through the payment procedure. Enter the online receipt number on the payment slip on the registration form in the space provided. The form needs to be returned the same day of payment.

Below is a diagram of how you can pay online.



# **Enquiries**

Magill School: 8331 9422

Rachel Owens (School Services Officer) rachel.owens318@schools.sa.edu.au





# CRICKET 2019 STUDENT ENROLMENT FORM

CLOSING DATE - NO LATER THAN TUESDAY 5<sup>TH</sup> FEBRUARY - 3.30PM

| Full name:                                                                                                                                                                                                      |                                        |                                |             |        | Room               | ,        | Year Level           |     |        |        |  |  |
|----------------------------------------------------------------------------------------------------------------------------------------------------------------------------